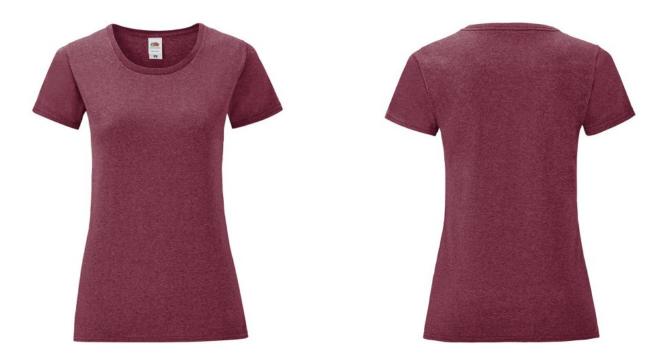

### **Basic informations**

Size: XL Color: Heather burgundi

### Specification

Fruit of the Loom, LADIES ICONIC 150T, women's cotton T-shirt, white. T-shirt made from 52% cotton 48% polyester. T-shirt 150gm / m2. Regular size T-shirt with modern cut, normal collar. Modern design. Branded T-shirt. Branding Type: DTG, screen printing. In pack: 72 Piece